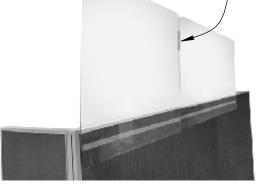

## ASSEMBLY COMPLETED

SINGLE INSTALLATION

USE SUPPLIED H-CONNECTOR TO ATTACH EDGES OF MAIN PANELS TOGETHER

**DUAL INSTALLATION** 

12860, 12864 & 12866

shopPOPdisplays makes no claim that these assembly instructions cover all details, conditions or variations, or that they cover all possible contingencies in connection with the assembly or installation of this product. It is the Purchaser's responsibility to ensure that all components of this product are properly assembled and installed in accordance with these instructions. shopPOPdisplays assumes no obligation or liability on account of any third-party recommendations, opinions or advice as to the assembly or installation of this product.