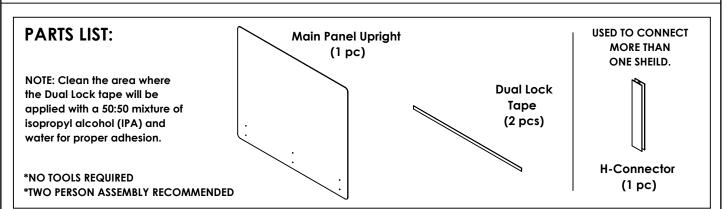

## Velcro Type Mount Sneeze Guard Partition w/ Dual Lock

page 1 of 2

ASSEMBLY INSTRUCTIONS

READ ALL INSTRUCTIONS BEFORE YOU BEGIN. DO NOT JUMP AHEAD OF ANY STEP.

**STEP 1:** Peel off the protective plastic film from both sides of Main Panel Upright.

**STEP 2:** Remove 3M protective film mask from one Dual Lock tape strip and apply the adhesive side to one side of the Main Panel Upright.

Tape line should be centered between two hole lines.

**STEP 3:** This step is only needed for Item # 12866.

Item # 12866 contains one hole line.

Tape line should be located right above the one hole line.

**STEP 4:** Attach the second Dual Lock tape strip to the Dual Lock tape strip on the Main Panel Upright.

Do not remove 3M protective film yet.

**STEP 5:** Remove the 3M protective film mask when the second Dual Lock tape strip is attached to the Dual Lock tape strip on the Main Panel Upright.

shopPOPdisplays makes no claim that these assembly instructions cover all details, conditions or variations, or that they cover all possible contingencies in connection with the assembly or installation of this product. It is the Purchaser's responsibility to ensure that all components of this product are properly assembled and installed in accordance with these instructions. shopPOPdisplays assumes no obligation or liability on account of any third-party recommendations, opinions or advice as to the assembly or installation of this product.

## Velcro Type Mount Sneeze Guard Partition w/ Dual Lock

page 2 of 2

ASSEMBLY INSTRUCTIONS

READ ALL INSTRUCTIONS BEFORE YOU BEGIN. DO NOT JUMP AHEAD OF ANY STEP.

**STEP 6:** Place Main Panel Upright over the desired surface. Press firmly over the Main Panel Upright for 30 seconds to bond the adhesive side of the Dual Lock tape strip to the desired surface.

**STEP 7:** Assembly is now completed. You can remove and reattach as needed. One Dual Lock tape strip will stay on the desired surface and the other one on the Main Panel Upright.

STEP 8: When reattaching make sure the Dual Lock tape strips are firmly attached to each other.

## ASSEMBLY COMPLETED

SINGLE INSTALLATION

USE SUPPLIED H-CONNECTOR TO ATTACH EDGES OF MAIN PANELS TOGETHER

**DUAL INSTALLATION** 

12860, 12864 & 12866

shopPOPdisplays makes no claim that these assembly instructions cover all details, conditions or variations, or that they cover all possible contingencies in connection with the assembly or installation of this product. It is the Purchaser's responsibility to ensure that all components of this product are properly assembled and installed in accordance with these instructions. shopPOPdisplays assumes no obligation or liability on account of any third-party recommendations, opinions or advice as to the assembly or installation of this product.