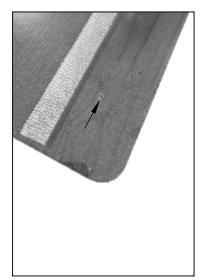

Item # 12866 contains one hole line.

Tape line should be located right above the one hole line.

**STEP 4:** Attach the second Dual Lock tape strip to the Dual Lock tape strip on the Main Panel Upright.

Do not remove 3M protective film yet.

**STEP 5:** Remove the 3M protective film mask when the second Dual Lock tape strip is attached to the Dual Lock tape strip on the Main Panel Upright.

shopPOPdisplays makes no claim that these assembly instructions cover all details, conditions or variations, or that they cover all possible contingencies in connection with the assembly or installation of this product. It is the Purchaser's responsibility to ensure that all components of this product are properly assembled and installed in accordance with these instructions. shopPOPdisplays assumes no obligation or liability on account of any third-party recommendations, opinions or advice as to the assembly or installation of this product.