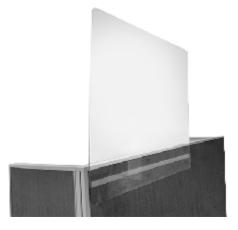

## ASSEMBLY COMPLETED

SINGLE INSTALLATION

USE SUPPLIED H-CONNECTOR TO ATTACH EDGES OF MAIN PANELS TOGETHER

**DUAL INSTALLATION** 

12860, 12864 & 12866

shopPOPdisplays makes no claim that these assembly instructions cover all details, conditions or variations, or that they cover all possible contingencies in connection with the assembly or installation of this product. It is the Purchaser's responsibility to ensure that all components of this product are properly assembled and installed in accordance with these instructions. shopPOPdisplays assumes no obligation or liability on account of any third-party recommendations, opinions or advice as to the assembly or installation of this product.