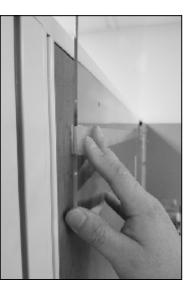

## Velcro Type Mount Sneeze Guard Partition w/ Dual Lock

page 2 of 2

ASSEMBLY INSTRUCTIONS

READ ALL INSTRUCTIONS BEFORE YOU BEGIN. DO NOT JUMP AHEAD OF ANY STEP.

**STEP 6:** Place Main Panel Upright over the desired surface. Press firmly over the Main Panel Upright for 30 seconds to bond the adhesive side of the Dual Lock tape strip to the desired surface.