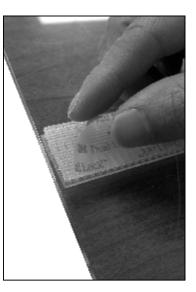

Item # 12866 contains one hole line.

Tape line should be located right above the one hole line.

**STEP 4:** Attach the second Dual Lock tape strip to the Dual Lock tape strip on the Main Panel Upright.

Do not remove 3M protective film yet.

**STEP 5:** Remove the 3M protective film mask when the second Dual Lock tape strip is attached to the Dual Lock tape strip on the Main Panel Upright.

shopPOPdisplays makes no claim that these assembly instructions cover all details, conditions or variations, or that they cover all possible contingencies in connection with the assembly or installation of this product. It is the Purchaser's responsibility to ensure that all components of this product are properly assembled and installed in accordance with these instructions. shopPOPdisplays assumes no obligation or liability on account of any third-party recommendations, opinions or advice as to the assembly or installation of this product.