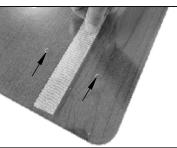

**STEP 5:** Remove the 3M protective film mask when the second Dual Lock tape strip is attached to the Dual Lock tape strip on the Main Panel Upright.

shopPOPdisplays makes no claim that these assembly instructions cover all details, conditions or variations, or that they cover all possible contingencies in connection with the assembly or installation of this product. It is the Purchaser's responsibility to ensure that all components of this product are properly assembled and installed in accordance with these instructions. shopPOPdisplays assumes no obligation or liability on account of any third-party recommendations, opinions or advice as to the assembly or installation of this product.

## Velcro Type Mount Sneeze Guard Partition w/ Dual Lock

page 2 of 2

ASSEMBLY INSTRUCTIONS

READ ALL INSTRUCTIONS BEFORE YOU BEGIN. DO NOT JUMP AHEAD OF ANY STEP.

**STEP 6:** Place Main Panel Upright over the desired surface. Press firmly over the Main Panel Upright for 30 seconds to bond the adhesive side of the Dual Lock tape strip to the desired surface.