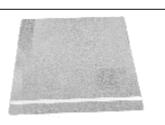

**STEP 2:** Remove 3M protective film mask from one Dual Lock tape strip and apply the adhesive side to one side of the Main Panel Upright.

Tape line should be centered between two hole lines.

**STEP 3:** This step is only needed for Item # 12866.

Item # 12866 contains one hole line.

Tape line should be located right above the one hole line.

**STEP 4:** Attach the second Dual Lock tape strip to the Dual Lock tape strip on the Main Panel Upright.

Do not remove 3M protective film yet.

**STEP 5:** Remove the 3M protective film mask when the second Dual Lock tape strip is attached to the Dual Lock tape strip on the Main Panel Upright.

shopPOPdisplays makes no claim that these assembly instructions cover all details, conditions or variations, or that they cover all possible contingencies in connection with the assembly or installation of this product. It is the Purchaser's responsibility to ensure that all components of this product are properly assembled and installed in accordance with these instructions. shopPOPdisplays assumes no obligation or liability on account of any third-party recommendations, opinions or advice as to the assembly or installation of this product.