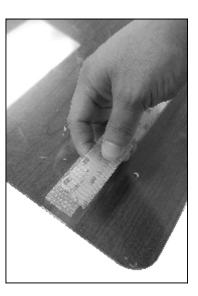

## Velcro Type Mount Sneeze Guard Partition w/ Dual Lock

page 1 of 2

ASSEMBLY INSTRUCTIONS

READ ALL INSTRUCTIONS BEFORE YOU BEGIN. DO NOT JUMP AHEAD OF ANY STEP.

**STEP 1:** Peel off the protective plastic film from both sides of Main Panel Upright.

**STEP 2:** Remove 3M protective film mask from one Dual Lock tape strip and apply the adhesive side to one side of the Main Panel Upright.

Tape line should be centered between two hole lines.

**STEP 3:** This step is only needed for Item # 12866.